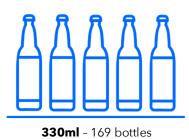

Introducing The Classic Back Bar. Our tried and tested model has stood the test of time. Trusted by countless hospitality businesses over the years, The Classic Back Bar combines enduring reliability with modern efficiency, making it the perfect choice for establishments seeking a proven performer.

## Glass Door Back Bar

## **Product features**

- Low maintenance design
- Electronic temperature control
- 10 facings per row

## **Storage capacity**



## **Design and Material**

| Door Number & Type       2 hinged glass doors         Handle       External         Shelves Number & Type       4 wire white (makes 2 rows) + base         Feet       4 adjustable feet         Exterior Colour       Brown         Interior Light       Yes         Lock       Yes         Cooling and Functions       Temperature Range       °C       +0 to +10         Climate Class       3       3         Type of Controller       Electronic       Type of Cooling       Ventilated         Type of Defrost       Automatic       Refrigerant       R600a         Suitability       Commercial       Power and Consumption         Product Classification       Beverage Cooler       Energy Consumption       kWh/24h       2.29         Annual Energy Consumption       kWh/year