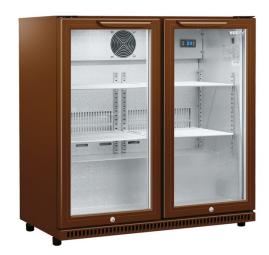

Introducing The Classic Back Bar. Our tried and tested model has stood the test of time. Trusted by countless hospitality businesses over the years, The Classic Back Bar combines enduring reliability with modern efficiency, making it the perfect choice for establishments seeking a proven performer.

## Glass Door Back Bar

## **Product features**

- Low maintenance design
- Electronic temperature control
- 10 facings per row