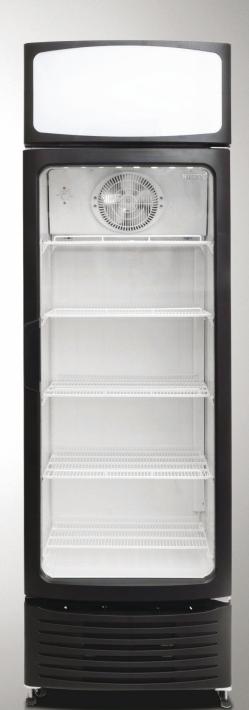

## C400H-WE-UK-HS Single door upright chiller

C400H-WE-UK-HS

## **Specifications**

MODEL CAPACITY

PERFORMANCE

Temperature Range (°C) Power Input Climate Class

Voltage Energy Consumption

Energy Rating

FEATURES

Temperature Control Refrigerant

Lighting Door(s)

DIMENSIONS

Nett External HxWxD (mm) Nett Weight (kgs)

Packed Dimensions HxWxD (mm) Packaged Weight (kgs) Container Quantity (40ft)

R600a/70g LED full-width Double-glazed 5 Shelves

Mechanical

2 to 8 408

220-240v 50Hz

839kWh/annum

C400H-WE-UK-HS

2135×660×700

2213×702×782

Husky Refrigerators (UK) Ltd. 37 Station Road, Lutterworth, Leicestershire LEI7 4AP, U.K. Tel: +44 (0)1455 555340 E-mail: sales@husky.co.uk