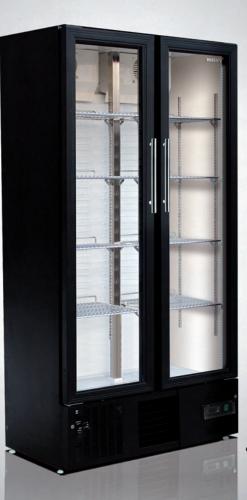

## CUB500H-BK-R-UK-AL Upright back bar bottle chiller

• Slimline profile designed for use behind bars – just 560mm deep • R600a gas

- Double-glazed, self closing doors CE, RoHS compliance.
- Locks as standard
- Interior LED illumination
- Electronic controller

CUB500H-BK-R-UK-AL

## **Specifications**

| MODEL                      | CUB500H-BK-R-UK-AL  |
|----------------------------|---------------------|
| CAPACITY                   |                     |
| Nett Total (Litres)        | 490                 |
| PERFORMANCE                |                     |
| Temperature Range (°C)     | 2 to 8              |
| FEATURES                   |                     |
| Temperature Control        | Electronic          |
| Shelves                    | 4 (extra available) |
| Refrigerant                | R600a/120g GWP 3    |
| DIMENSIONS                 |                     |
| Nett External HxWxD (mm)   | 1880×920×560        |
| Container Quantity (40'HQ) | 48                  |